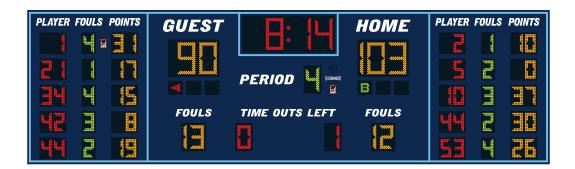

### **DIGITS / INDICATORS**

Guest Team Points, Home Team Points, and Period Clock digits are 12 inches tall, while Period, Team Fouls, and Time Outs Left are 9 inches tall. All other digits are 6 inches tall. Bonus and Possession indicators for this model are 3 inches tall. Digits and indicators are formed from matrices of super-bright, long-lasting, energy-efficient LEDs (Light Emitting Diodes). Standard LED colors for this scoreboard are amber, red, and green. Our LED assemblies are protected by aluminum masks that allow the hard epoxy shells of the LEDs to be exposed for maximum viewing angles.